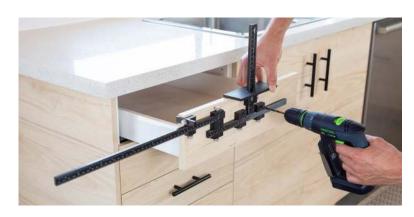

## CABINET HARDWARE JIG PRO

**TP-CHJ-PRO** 

The Cabinet Hardware Jig PRO includes the Rapid Center Extension (TP-CHJ-RC) eliminating the need to center your jig on every drawer front which greatly speeds up hardware installation. By providing an additional stop, you can leave it set after your first drawer and go down a bank of drawer fronts without having to find center on each panel.

## RAPIDLY CENTER ON REPEAT DRAWER WIDTH SETTINGS

On drawer fronts & doors up to 42"