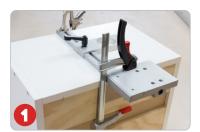

## **CABINET HARDWARE JIG ORIGINAL**

TP-CHJ

Accurately Install handles or knobs on virtually any cabinet door and drawer front. Eliminate tedious hand measuring or homemade templates and quickly install your cabinet pulls and knobs. Designed for professionals and DIY'ers alike to make your hardware installation fast, easy, and worry free.

## **RIGHT. LEFT. REVERSIBLE.**

Reversible design doesn't require adjusting. This allows you to flip the tool for opposite cabinet doors offering a seamless drilling experience. Includes a guide for drawer fronts and an end-stop for doors. Install cabinet hardware in minutes, not hours!

### SET HARDWARE SPACING

### **SET LOCATION**

**HOLD & DRILL** 