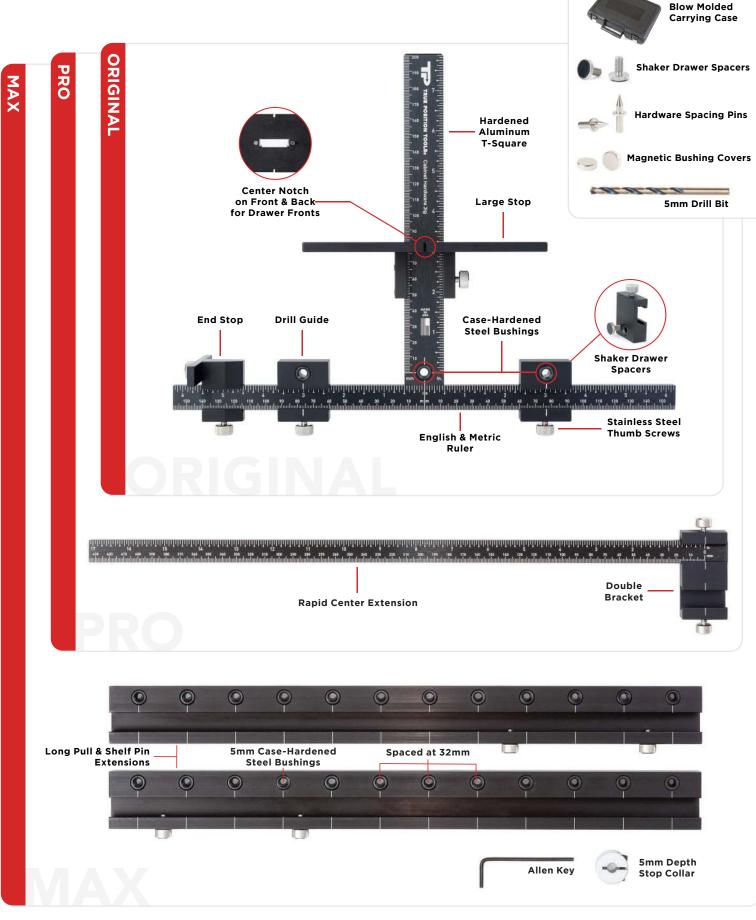

## PARTS DIAGRAM

**INCLUDED PARTS VARTY BY MODEL** 

**INCLUDED IN ALL JIGS** 

## **CABINET HARDWARE JIG ORIGINAL**

TP-CHJ

Accurately Install handles or knobs on virtually any cabinet door and drawer front. Eliminate tedious hand measuring or homemade templates and quickly install your cabinet pulls and knobs. Designed for professionals and DIY'ers alike to make your hardware installation fast, easy, and worry free.

## **RIGHT. LEFT. REVERSIBLE.**

Reversible design doesn't require adjusting. This allows you to flip the tool for opposite cabinet doors offering a seamless drilling experience. Includes a guide for drawer fronts and an end-stop for doors. Install cabinet hardware in minutes, not hours!

## THE ONLY JIG FOR SHAKER DRAWERS

Get the stability you need to drill into recessed panels with our patent pending adjustable spacers.

## CABINET HARDWARE JIG PRO

**TP-CHJ-PRO** 

The Cabinet Hardware Jig PRO includes the Rapid Center Extension (TP-CHJ-RC) eliminating the need to center your jig on every drawer front which greatly speeds up hardware installation. By providing an additional stop, you can leave it set after your first drawer and go down a bank of drawer fronts without having to find center on each panel.

## RAPIDLY CENTER ON REPEAT DRAWER WIDTH SETTINGS

On drawer fronts & doors up to 42"

# CABINET HARDWARE JIG MAX

**TP-CHJ-MAX** 

The Cabinet Hardware Jig MAX expands on our innovations by addressing virtually every handle size available (up to 38" pulls and 42" wide drawers), plus the ability to install shelf pins. A must-have tool for any professional hardware installation.

## LONG HARDWARE MADE EASY

Quickly install hardware up to 38" C-C