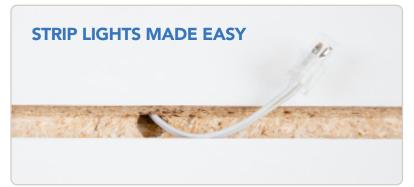

## CABINET LIGHT JIG MAX

**TP-CLJ-MAX** 

CLAMP JIG IN DESIRED LIGHT LOCATION

DRILL LIGHT HOLE TO DESIRED DEPTH USING ADJUSTABLE STOP

BIT REACHES LIGHT HOLE

**RUN WIRE THROUGH HOLE** 

PRESS IN PUCK LIGHT

Our Cabinet Light Jigs simplify the task of cabinet lighting and give a clean custom look. By conceiling light wires within 5/8" or 3/4" material, you can install cabinet lights in seconds.