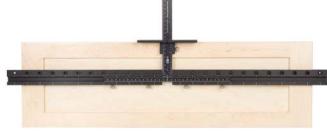

## **CABINET HARDWARE JIG ORIGINAL**

TP-CHJ

Accurately Install handles or knobs on virtually any cabinet door and drawer front. Eliminate tedious hand measuring or homemade templates and quickly install your cabinet pulls and knobs. Designed for professionals and DIY'ers alike to make your hardware installation fast, easy, and worry free.

## **RIGHT. LEFT. REVERSIBLE.**

Reversible design doesn't require adjusting. This allows you to flip the tool for opposite cabinet doors offering a seamless drilling experience. Includes a guide for drawer fronts and an end-stop for doors. Install cabinet hardware in minutes, not hours!

### SET HARDWARE SPACING

### **SET LOCATION**

**HOLD & DRILL** 