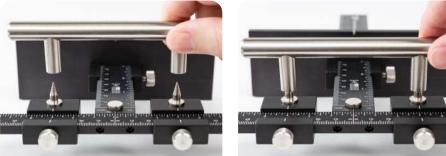

## HARDWARE SPACING PINS

Find and set cabinet pull spacing quickly and accurately. Included with all Cabinet Hardwre Jigs.

SCAN FOR DIGITAL INSTRUCTIONS

Ø TAG US IN YOUR PROJECTS **@TRUEPOSITIONTOOLS** 

**DOUBLE HOLE DRILL GUIDE SET** 