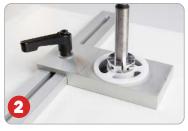

### **HINGE PLATE DRILLING**

TP-CHJ is designed to install 32mm hinge plates as well as drill 32mm shelf pin holes in assempled cabinets. For extensive shelf pins, we recommend our extension set (TP-CHJ-LP).

## **PORTABLE SHELF PIN HOLES**