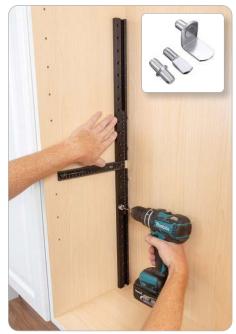

## **CABINET HARDWARE JIG ORIGINAL**

TP-CHJ

Accurately Install handles or knobs on virtually any cabinet door and drawer front. Eliminate tedious hand measuring or homemade templates and quickly install your cabinet pulls and knobs. Designed for professionals and DIY'ers alike to make your hardware installation fast, easy, and worry free.

## **RIGHT. LEFT. REVERSIBLE.**

Reversible design doesn't require adjusting. This allows you to flip the tool for opposite cabinet doors offering a seamless drilling experience. Includes a guide for drawer fronts and an end-stop for doors. Install cabinet hardware in minutes, not hours!

### **SET LOCATION**

**HOLD & DRILL** 