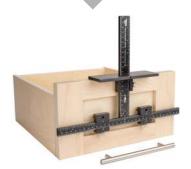

## CABINET HARDWARE JIG PRO

**TP-CHJ-PRO** 

The Cabinet Hardware Jig PRO includes the Rapid Center Extension (TP-CHJ-RC) eliminating the need to center your jig on every drawer front which greatly speeds up hardware installation. By providing an additional stop, you can leave it set after your first drawer and go down a bank of drawer fronts without having to find center on each panel.

### INCLUDES ITEMS TP-CHJ + TP-CHJ-RC + TP-CHJ-CASE

## RAPIDLY CENTER ON REPEAT DRAWER WIDTH SETTINGS

On drawer fronts & doors up to 42"