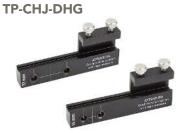

## HARDWARE SPACING PINS

Find and set cabinet pull spacing quickly and accurately. Included with all Cabinet Hardwre Jigs.

SCAN FOR DIGITAL INSTRUCTIONS

Ø TAG US IN YOUR PROJECTS **@TRUEPOSITIONTOOLS** 

**DOUBLE HOLE DRILL GUIDE SET** 

For installation of 16mm and 32mm C-C pulls and knobs on cabinet doors and drawer fronts. Compatible with all True Position Tools Hardware Jigs.