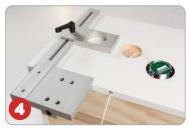

## HARDWARE SPACING PINS

Find and set cabinet pull spacing quickly and accurately. Included with all Cabinet Hardwre Jigs.

SCAN FOR DIGITAL INSTRUCTIONS

Ø TAG US IN YOUR PROJECTS **@TRUEPOSITIONTOOLS** 

**DOUBLE HOLE DRILL GUIDE SET** 

For installation of 16mm and 32mm C-C pulls and knobs on cabinet doors and drawer fronts. Compatible with all True Position Tools Hardware Jigs.