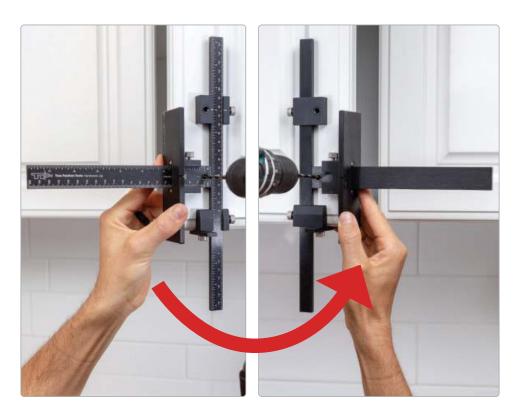

## **RIGHT. LEFT. REVERSIBLE.**

Reversible design doesn't require adjusting. This allows you to flip the tool for opposite cabinet doors offering a seamless drilling experience. Includes a guide for drawer fronts and an end-stop for doors. Install cabinet hardware in minutes, not hours!