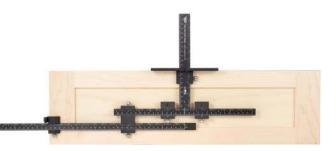

## **CABINET HARDWARE JIG ORIGINAL**

TP-CHJ

Accurately Install handles or knobs on virtually any cabinet door and drawer front. Eliminate tedious hand measuring or homemade templates and quickly install your cabinet pulls and knobs. Designed for professionals and DIY'ers alike to make your hardware installation fast, easy, and worry free.

## **RIGHT. LEFT. REVERSIBLE.**

Reversible design doesn't require adjusting. This allows you to flip the tool for opposite cabinet doors offering a seamless drilling experience. Includes a guide for drawer fronts and an end-stop for doors. Install cabinet hardware in minutes, not hours!