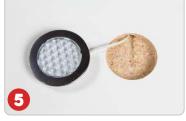

## CABINET LIGHT JIG MAX

**TP-CLJ-MAX** 

CLAMP JIG IN DESIRED LIGHT LOCATION

DRILL LIGHT HOLE TO DESIRED DEPTH USING ADJUSTABLE STOP

BIT REACHES LIGHT HOLE

**RUN WIRE THROUGH HOLE** 

PRESS IN PUCK LIGHT

Our Cabinet Light Jigs simplify the task of cabinet lighting and give a clean custom look. By conceiling light wires within 5/8" or 3/4" material, you can install cabinet lights in seconds.

INCLUDES ITEMS TP-CLJ-MAX + TP-CLJ-CASE

- Revolutionary design eliminates light rails / false bottom / cabinet build-ups
- Included drill bits cover 95% LED light sizes
- Forstner bits for pucks: 2-1/4", 2-1/8", Drill bit for wires: 3/8" x 16"