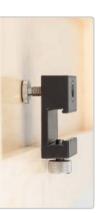

### **HINGE PLATE DRILLING**

TP-CHJ is designed to install 32mm hinge plates as well as drill 32mm shelf pin holes in assempled cabinets. For extensive shelf pins, we recommend our extension set (TP-CHJ-LP).

## **PORTABLE SHELF PIN HOLES**