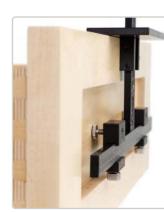

## THE ONLY JIG FOR SHAKER DRAWERS

Get the stability you need to drill into recessed panels with our patent pending adjustable spacers.

### **HINGE PLATE DRILLING**

TP-CHJ is designed to install 32mm hinge plates as well as drill 32mm shelf pin holes in assempled cabinets. For extensive shelf pins, we recommend our extension set (TP-CHJ-LP).