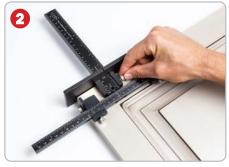

ABINET HARDWARE JIGS**



## CABINET LIGHT JIGS



**SINCE 1996** 



## **CABINET HARDWARE JIG ORIGINAL**

TP-CHJ

Accurately Install handles or knobs on virtually any cabinet door and drawer front. Eliminate tedious hand measuring or homemade templates and quickly install your cabinet pulls and knobs. Designed for professionals and DIY'ers alike to make your hardware installation fast, easy, and worry free.

#### INCLUDES ITEMS TP-CHJ + TP-CHJ-CASE



## **RIGHT. LEFT. REVERSIBLE.**

Reversible design doesn't require adjusting. This allows you to flip the tool for opposite cabinet doors offering a seamless drilling experience. Includes a guide for drawer fronts and an end-stop for doors. Install cabinet hardware in minutes, not hours!



### SET HARDWARE SPACING



### **SET LOCATION**



**HOLD & DRILL** 





## THE ONLY JIG FOR SHAKER DRAWERS

Get the stability you need to drill into recessed panels with our patent pending adjustable spacers.



## CABINET HARDWARE JIG PRO

**TP-CHJ-PRO** 

The Cabinet Hardware Jig PRO includes the Rapid Center Extension (TP-CHJ-RC) eliminating the need to center your jig on every drawer front which greatly speeds up hardware installation. By providing an additional stop, you can leave it set after your first drawer and go down a bank of drawer fronts without having to find center on each panel.



### INCLUDES ITEMS TP-CHJ + TP-CHJ-RC + TP-CHJ-CASE



## RAPIDLY CENTER ON REPEAT DRAWER WIDTH SETTINGS

On drawer fronts & doors up to 42"



# CABINET HARDWARE JIG MAX

**TP-CHJ-MAX** 

The Cabinet Hardware Jig MAX expands on our innovati