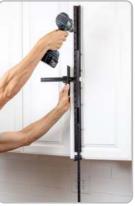

## **CABINET HARDWARE JIG ORIGINAL**

TP-CHJ

Accurately Install handles or knobs on virtually any cabinet door and drawer front. Eliminate tedious hand measuring or homemade templates and quickly install your cabinet pulls and knobs. Designed for professionals and DIY'ers alike to make your hardware installation fast, easy, and worry free.

## **RIGHT. LEFT. REVERSIBLE.**

Reversible design doesn't require adjusting. This allows you to flip the tool for opposite cabinet doors offering a seamless drilling experience. Includes a guide for drawer fronts and an end-stop for doors. Install cabinet hardware in minutes, not hours!