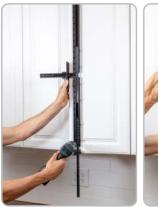

## **CABINET HARDWARE JIG ORIGINAL**

TP-CHJ

Accurately Install handles or knobs on virtually any cabinet door and drawer front. Eliminate tedious hand measuring or homemade templates and quickly install your cabinet pulls and knobs. Designed for professionals and DIY'ers alike to make your hardware installation fast, easy, and worry free.

## **RIGHT. LEFT. REVERSIBLE.**

Reversible design doesn't require adjusting. This allows you to flip the tool for opposite cabinet doors offering a seamless drilling experience. Includes a guide for drawer fronts and an end-stop for doors. Install cabinet hardware in minutes, not hours!