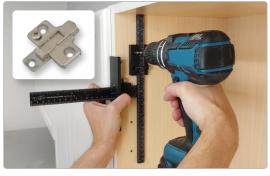

### **HINGE PLATE DRILLING**

TP-CHJ is designed to install 32mm hinge plates as well as drill 32mm shelf pin holes in assempled cabinets. For extensive shelf pins, we recommend our extension set (TP-CHJ-LP).

### **SET LOCATION**

**HOLD & DRILL** 