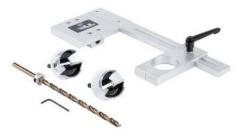

## CABINET LIGHT JIG MAX

**TP-CLJ-MAX** 

CLAMP JIG IN DESIRED LIGHT LOCATION

DRILL LIGHT HOLE TO DESIRED DEPTH USING ADJUSTABLE STOP

BIT REACHES LIGHT HOLE

**RUN WIRE THROUGH HOLE** 

PRESS IN PUCK LIGHT

Our Cabinet Light Jigs simplify the task of cabinet lighting and give a clean custom look. By conceiling light wires within 5/8" or 3/4" material, you can install cabinet lights in seconds.

INCLUDES ITEMS TP-CLJ-MAX + TP-CLJ-CASE

- Revolutionary design eliminates light rails / false bottom / cabinet build-ups
- Included drill bits cover 95% LED light sizes
- Forstner bits for pucks: 2-1/4", 2-1/8", Drill bit for wires: 3/8" x 16"