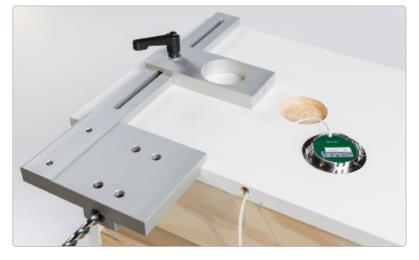

## CABINET LIGHT JIG MAX

**TP-CLJ-MAX** 

CLAMP JIG IN DESIRED LIGHT LOCATION

DRILL LIGHT HOLE TO DESIRED DEPTH USING ADJUSTABLE STOP

BIT REACHES LIGHT HOLE

**RUN WIRE THROUGH HOLE** 

PRESS IN PUCK LIGHT

Our Cabinet Light Jigs simplify the task of cabinet lighting and give a clean custom look. By conceiling light wires within 5/8" or 3/4" material, you can install cabinet lights in seconds.

INCLUDES ITEMS TP-CLJ-MAX + TP-CLJ-CASE

- Revolutionary design eliminates light rails / false bottom / cabinet build-ups
- Included drill bits cover 95% LED light sizes
- Forstner bits for pucks: 2-1/4", 2-1/8", Drill bit for wires: 3/8" x 16"