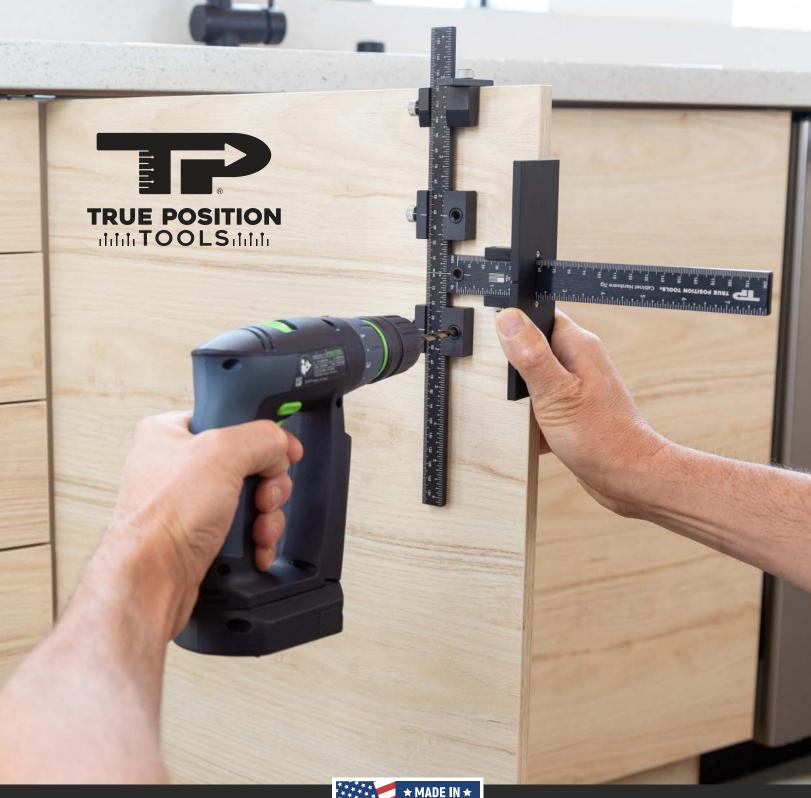

## **CABINET HARDWARE JIG ORIGINAL**

TP-CHJ

Accurately Install handles or knobs on virtually any cabinet door and drawer front. Eliminate tedious hand measuring or homemade templates and quickly install your cabinet pulls and knobs. Designed for professionals and DIY'ers alike to make your hardware installation fast, easy, and worry free.

## **RIGHT. LEFT. REVERSIBLE.**

Reversible design doesn't require adjusting. This allows you to flip the tool for opposite cabinet doors offering a seamless drilling experience. Includes a guide for drawer fronts and an end-stop for doors. Install cabinet hardware in minutes, not hours!

### **SET LOCATION**

**HOLD & DRILL** 