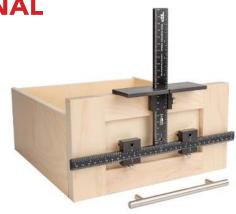

## **CABINET HARDWARE JIG ORIGINAL**

TP-CHJ

Accurately Install handles or knobs on virtually any cabinet door and drawer front. Eliminate tedious hand measuring or homemade templates and quickly install your cabinet pulls and knobs. Designed for professionals and DIY'ers alike to make your hardware installation fast, easy, and worry free.

## **RIGHT. LEFT. REVERSIBLE.**

Reversible design doesn't require adjusting. This allows you to flip the tool for opposite cabinet doors offering a seamless drilling experience. Includes a guide for drawer fronts and an end-stop for doors. Install cabinet hardware in minutes, not hours!