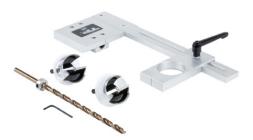

## HARDWARE SPACING PINS

Find and set cabinet pull spacing quickly and accurately. Included with all Cabinet Hardwre Jigs.

SCAN FOR DIGITAL INSTRUCTIONS

Ø TAG US IN YOUR PROJECTS **@TRUEPOSITIONTOOLS** 

**DOUBLE HOLE DRILL GUIDE SET** 

For installation of 16mm and 32mm C-C pulls and knobs on cabinet doors and drawer fronts. Compatible with all True Position Tools Hardware Jigs.