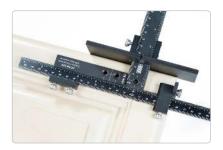

## **CABINET HARDWARE JIG ORIGINAL**

TP-CHJ

Accurately Install handles or knobs on virtually any cabinet door and drawer front. Eliminate tedious hand measuring or homemade templates and quickly install your cabinet pulls and knobs. Designed for professionals and DIY'ers alike to make your hardware installation fast, easy, and worry free.

## **RIGHT. LEFT. REVERSIBLE.**

Reversible design doesn't require adjusting. This allows you to flip the tool for opposite cabinet doors offering a seamless drilling experience. Includes a guide for drawer fronts and an end-stop for doors. Install cabinet hardware in minutes, not hours!