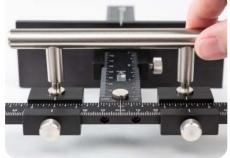

## HARDWARE SPACING PINS

Find and set cabinet pull spacing quickly and accurately. Included with all Cabinet Hardwre Jigs.

SCAN FOR DIGITAL INSTRUCTIONS

Ø TAG US IN YOUR PROJECTS **@TRUEPOSITIONTOOLS** 

**DOUBLE HOLE DRILL GUIDE SET** 