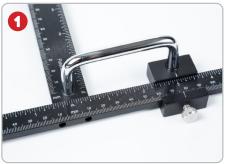

### SET HARDWARE SPACING

### **SET LOCATION**

**HOLD & DRILL** 

## HARDWARE SPACING PINS

Find and set cabinet pull spacing quickly and accurately. Included with all Cabinet Hardwre Jigs.

SCAN FOR DIGITAL INSTRUCTIONS

Ø TAG US IN YOUR PROJECTS **@TRUEPOSITIONTOOLS** 

**DOUBLE HOLE DRILL GUIDE SET** 